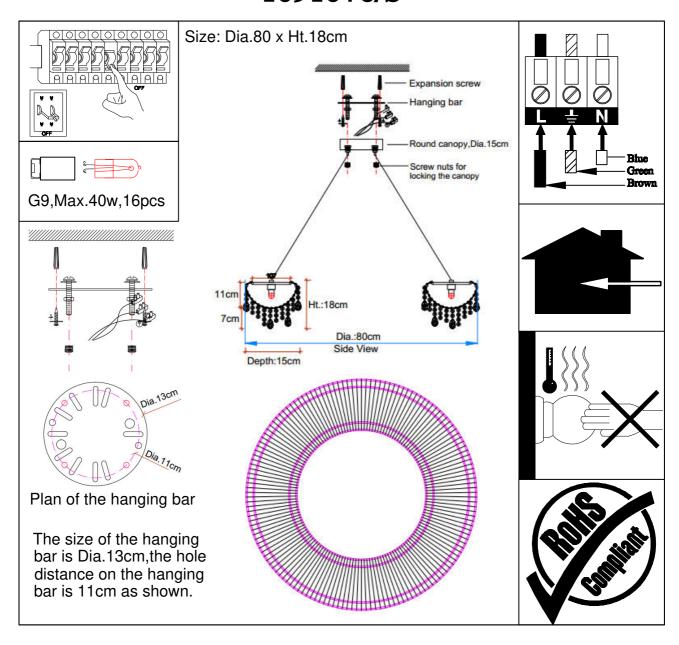

## INSTALLATION INSTRUCTION 10910+6/S

## Installation instruction for this item:

- 1.Remove the cover and put the lamp on a clean place, then install the lamp;
- 2. The lamp is limited to used 60W bulb;
- 3. Fix the lamp body on the hung loop by the chain .

## Warning:

- 1.Turn off the main power at the circuit breaker before installing the lamp in order to prevent possible shock;
- 2. Please wear gloves when installing the lamp;
- 3. Don't exceed the rated voltage 240V;
- 4. Don't install on haven't finished ceiling and loose wood ceiling;
- 5. Don't use corrosive liquor to clean it ,just as acid liquor and alkaline liquor,please use soft cloth;
- 6. The lamp is made of glass, installing carefully.