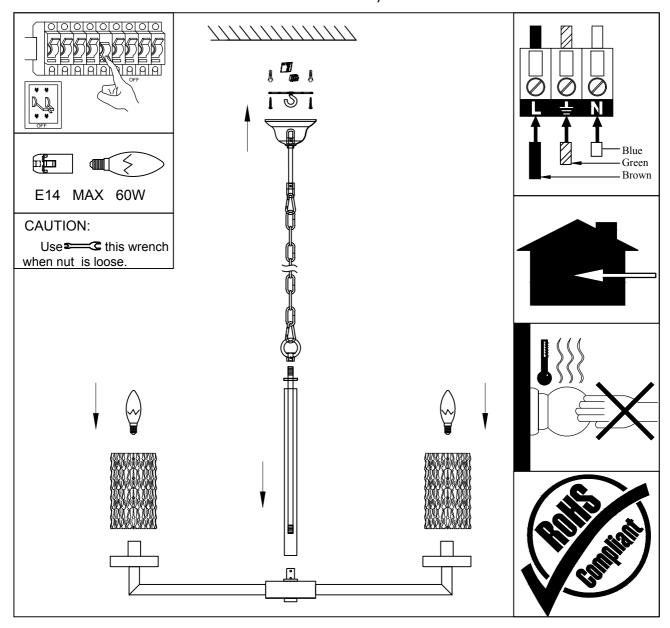

## INSTALLATION INSTRUCTION 65010/C

## Installation instruction for this item:

- 1.Remove the cover and put the lamp on a clean place, then install the lamp;
- 2. The lamp is limited to used 60W bulb;
- 3. Fix the lamp body on the hung loop by the chain .

## Warning:

- 1. Turn off the main power at the circuit breaker before installing the lamp in order to prevent possible shock;
- 2. Please wear gloves when installing the lamp;
- 3. Don't exceed the rated voltage 240V;
- 4. Don't install on haven't finished ceiling and loose wood ceiling;
- 5. Don't use corrosive liquor to clean it ,just as acid liquor and alkaline liquor,please use soft cloth;
- 6. The lamp is made of glass, installing carefully.